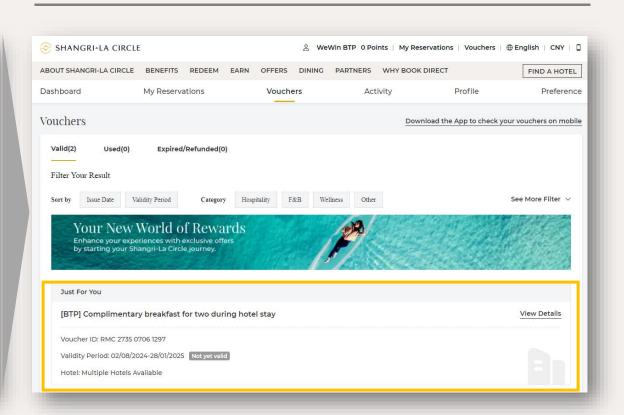

## BTP Enrollment Voucher: Complimentary breakfast for 2 during hotel stay

### The BTP Enrollment Voucher has been added into applicant's account

The BTP enrollment voucher remain valid for 180 days following the application date.