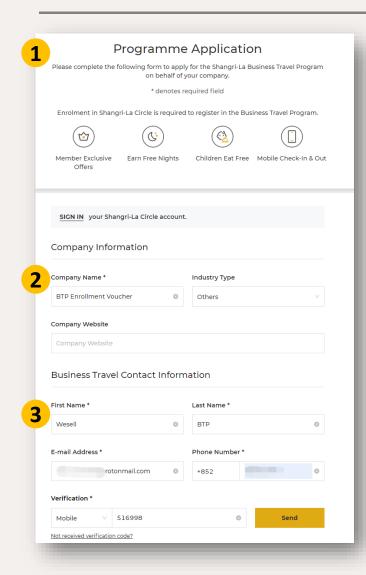

# BTP Application: Applying a new BTP account with filling in Company Name and applicant's contact information

4 steps to finish the BTP account application

### **BTP Application landing page details**

- Click here to enter the BTP application landing page.
- Fill in the Company Name.

Fill in the applicant's contact information to enroll as SLC member.

4 Check all information filled and submit.