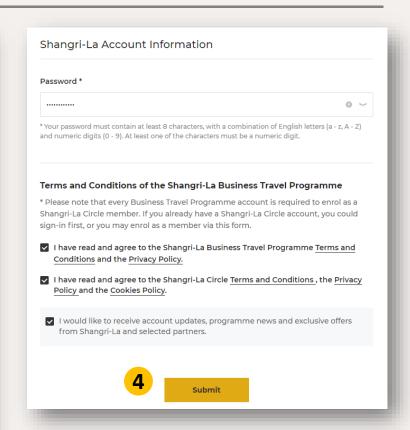

# BTP Application: Applying a new BTP account with filling in Company Name and applicant's contact information

4 steps to finish the BTP account application

### **BTP Application landing page details**

- Click here to enter the BTP application landing page.
- Fill in the Company Name.

Fill in the applicant's contact information to enroll as SLC member.

4 Check all information filled and submit.